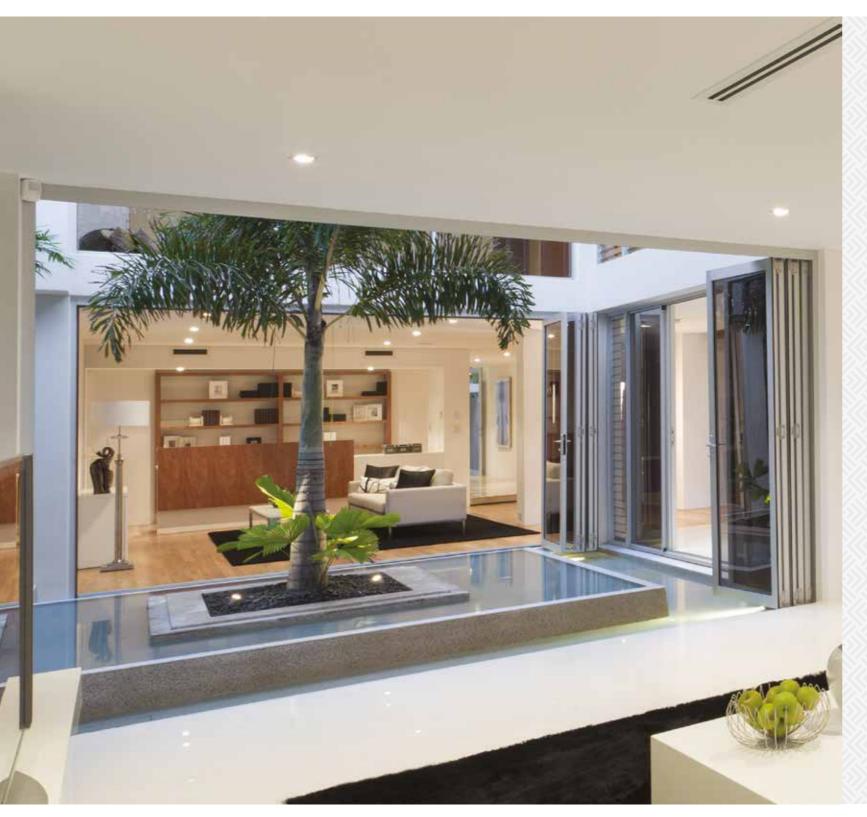

# Lift & Slide

Lift & Slide uPVC range of sliding doors from AIS Windows are designed to accommodate large openings, thus creating expansive glass walls with unusually large panels. These glass doors give your home the old-world character of traditional French doors along with the convenience and space-saving no hinged door can provide.

#### Advantages

- 1. Smooth sliding panels with heavy-duty hardware
- 2. Large panel size for heavy-load-bearing capacity
- 3. Better weather-sealing with double compression seal
- 4. DGU & DGU Lam compatibility in the sliding system
- 5. Easy handling of hardware with internal linkages
- 6. Provision to stop slider panel midway (providing a partial opening)
- 7. Unobstructed views of the great outdoors without compromising on security

## Slide & Fold

The Slide & Fold uPVC door and window solution from AIS Windows comes with a variety of advantages and uses. Perfectly suited for both, your office and living space, this solution can be used in terraces, balconies, etc., as dividers and more adding to the elegance of your space. Crafted with best-inclass materials to give you an experience unlike any other, the AIS Slide & Fold uPVC door and window solution not only has a myriad of functional benefits, but also does wonders to the aesthetics of your working and living spaces.

#### Advantages

- 1. Encompasses excellent space utility through 100% opening
- 2. Most suitable for covering a large span without compromising on aesthetics
- 3. Equipped with multiple locking mechanism thus enhancing security
- 4. Extreme insulator for dust and pollution