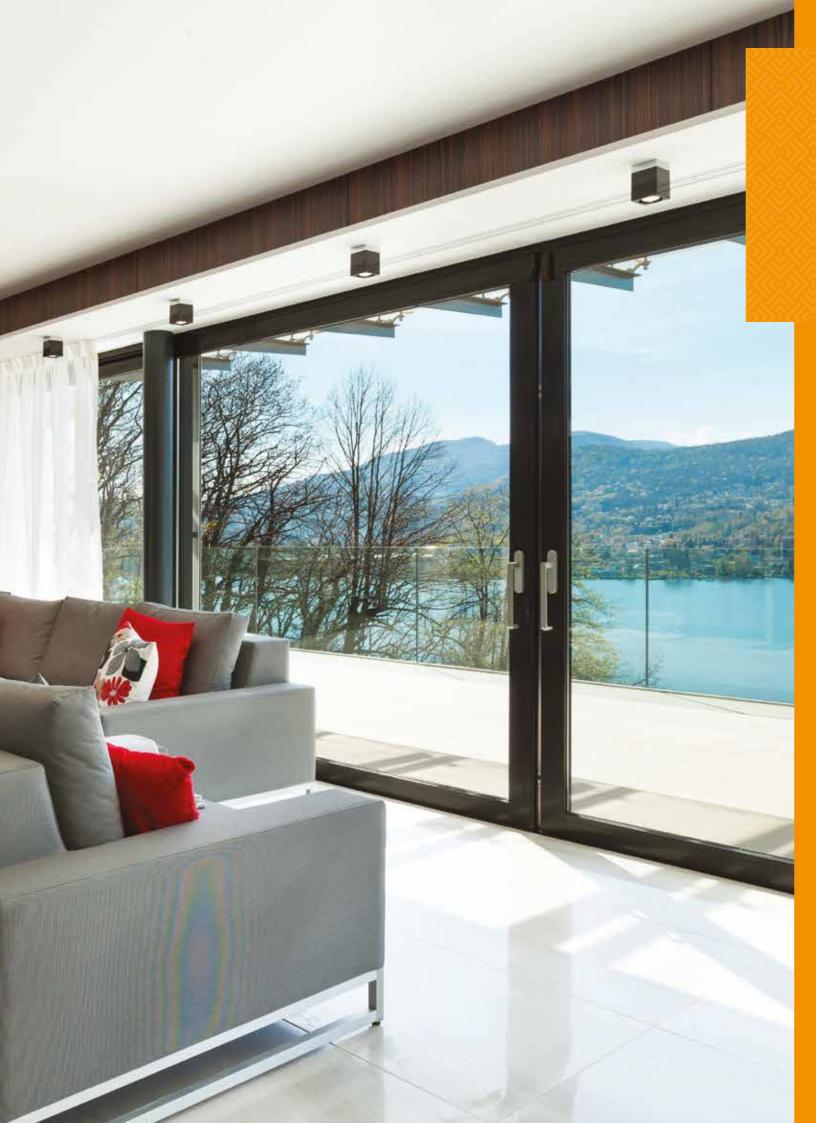

## **AIS Windows** Magnifica

solution-focused performance.

- Available as:
- Lift & Slide
- Slide & Fold