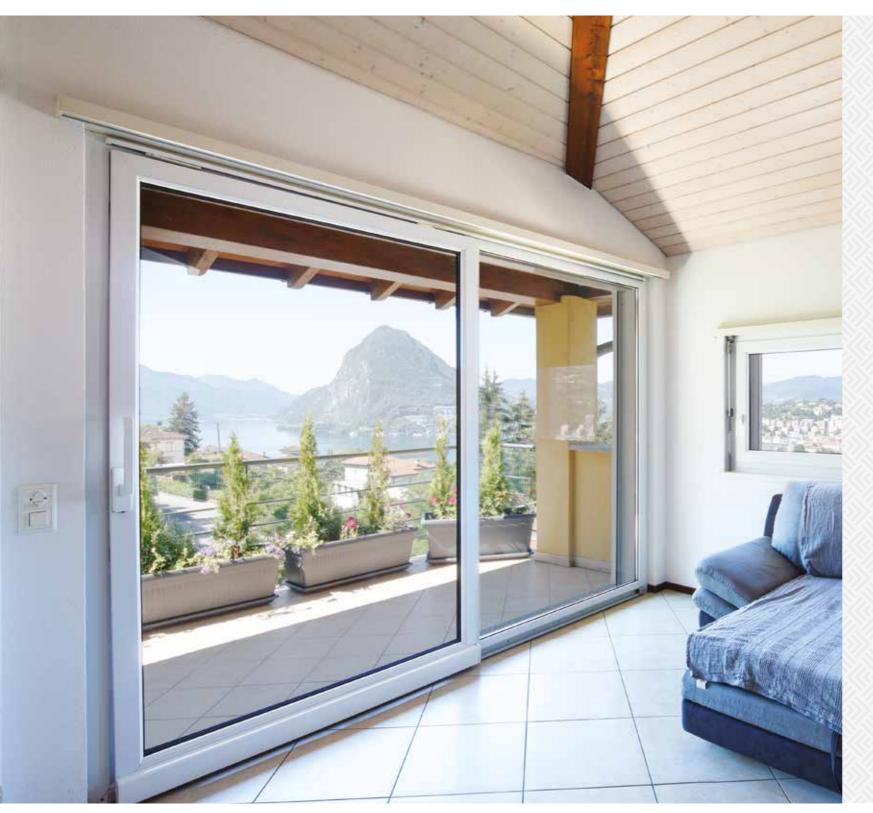

# Lift & Slide

Lift & Slide uPVC range of sliding doors from AIS Windows are designed to accommodate large openings, thus creating expansive glass walls with unusually large panels. These glass doors give your home the old-world character of traditional French doors along with the convenience and space-saving no hinged door can provide.

#### Advantages

- 1. Smooth sliding panels with heavy-duty hardware
- 2. Large panel size for heavy-load-bearing capacity
- 3. Better weather-sealing with double compression seal
- 4. DGU & DGU Lam compatibility in the sliding system
- 5. Easy handling of hardware with internal linkages
- 6. Provision to stop slider panel midway (providing a partial opening)
- 7. Unobstructed views of the great outdoors without compromising on security